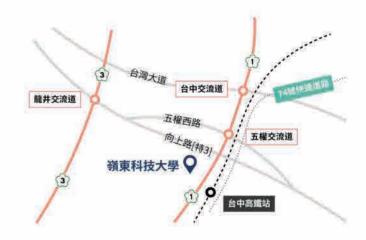

# 交通資訊

#### 自行開車

於中山高速公路台中龍井交流道(即南 屯交流道,由北部南下為台中市第三 處出口;由南部北上為台中市第一處 出口)下高速公路後,往龍井方向,於 嶺東路口左轉,三分鐘可直抵本校。

#### 搭乘高鐵/台鐵

搭乘高鐵由台中站下、搭乘台鐵由新 鳥日站下,轉搭計程車約 10 分鐘路程 至嶺東科技大學。

#### 搭乘台中捷運

搭乘台中捷運至 113(南屯站)或 114 (豐樂公園站)下,轉搭公車至嶺東科 技大學。